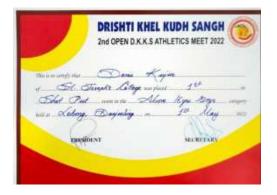

Departmental parent's teachers meeting was held on the 29<sup>th</sup> April,2022 for 4<sup>th</sup> semester students and on the 30<sup>th</sup> April, 22 for the 2<sup>nd</sup> semester students.

Denis Kujur of fourth Sem Hons participated in 2<sup>nd</sup> Open Athletic Meet organised by Drishti khel Kudh Sangh, Lebong held on 1<sup>st</sup> May, 2022

|                            |                                         | THLETICS MEET 2022                 |               |
|----------------------------|-----------------------------------------|------------------------------------|---------------|
| the encounty that I        | he lallage ungo                         | yue<br>wi 3rd                      |               |
| Xong Tung<br>wis n Xebeng, | nost in the A<br>B <b>rogin brog</b> in | bro kya- ayo<br>S <sup>y</sup> Hay | 1997)<br>2022 |
| PRENDS                     | NT                                      | SECRETARY                          |               |