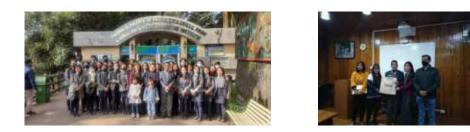

A field trip for the students of 5<sup>th</sup> semester Zoology Hons was conducted on the 8<sup>th</sup> December,2021 to the Padmaja Naidu Himalayan Zoological Park as part of their academic syllabus. The 29 students were accompanied by the four teachers (Dr Diwakar Thapa, Dr B. Bera, Ms Barkha Rai and Ms Albina Subba) of the Dept.

The students of Zoology Dept. Ms Semanti Paul, Ms Drema and Ms Preeti Rai participated in the student's seminar presentation organized by the Science & Research Club, St Joseph's College on the 1<sup>st</sup> of April,2022 on the topic Discovery of new species.