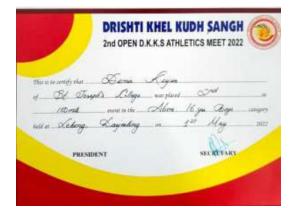

Departmental parent's teachers meeting was held on the 29<sup>th</sup> April,2022 for 4<sup>th</sup> semester students and on the 30<sup>th</sup> April, 22 for the 2<sup>nd</sup> semester students.

Denis Kujur of fourth Sem Hons participated in 2<sup>nd</sup> Open Athletic Meet organised by Drishti khel Kudh Sangh, Lebong held on 1<sup>st</sup> May, 2022

|                            |                                         | THLETICS MEET 2022                 |               |
|----------------------------|-----------------------------------------|------------------------------------|---------------|
| the encounty that I        | he lallage ungo                         | yue<br>wi 3rd                      |               |
| Xong Tung<br>wis n Xebeng, | nost in the A<br>B <b>rogin brog</b> in | bro kya- ayo<br>S <sup>y</sup> Hay | 1997)<br>2022 |
| PRENDS                     | NT                                      | SECRETARY                          |               |