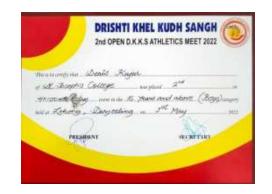

Departmental parent's teachers meeting was held on the 29<sup>th</sup> April,2022 for 4<sup>th</sup> semester students and on the 30<sup>th</sup> April, 22 for the 2<sup>nd</sup> semester students.

Denis Kujur of fourth Sem Hons participated in 2<sup>nd</sup> Open Athletic Meet organised by Drishti khel Kudh Sangh, Lebong held on 1<sup>st</sup> May, 2022

|                            |                                         | THLETICS MEET 2022                 |               |
|----------------------------|-----------------------------------------|------------------------------------|---------------|
| the encounty that I        | he lallage ungo                         | yue<br>wi 3rd                      |               |
| Xong Tung<br>wis n Xebeng, | nost in the A<br>B <b>rogin brog</b> in | bro kya- ayo<br>S <sup>y</sup> Hay | 1997)<br>2022 |
| PRENDS                     | NT                                      | SECRETARY                          |               |